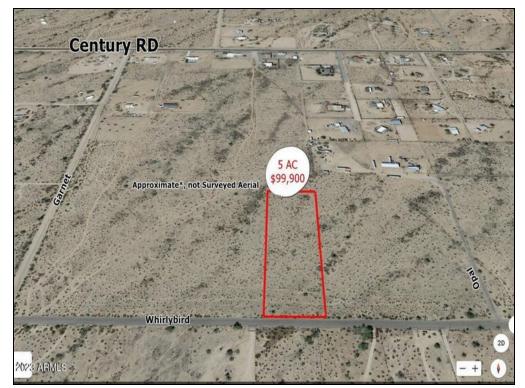

- · Apx Total Acres: 5
- Existing Land Use: Residential Acreage
- Zoned Presently: Rural
- Water: None

## MLS #6561679

Listed by: Just Land Consultants

\$99,900

## XXXX1 W Whirlybird RD parcel 4, Maricopa, AZ 85139

This is an excellent full 5 Acre parcel on pavement in Maricopa! This is newly split and surveyed, is a very useable parcel for new manufactured homes or a ranchette or family compound. Nice and level and great access back to Amarillo Valley Road and town. Harrah's Ak-Chin Casino and Entertainment complex is just a few minutes away from this location, and the new Amarillo Creek subdivision is now being built. Development is coming this way, and land in Maricopa is very reasonable for this kind of usable property. \*\*\*Please note survey in documents and under photos, it is parcel 4 on the East End. Adjacent land parcel is available if you need it! Seller will consider terms as well! Please submit your proposal! \*\*\*disclosure: Owner is a real estate Broker in AZ